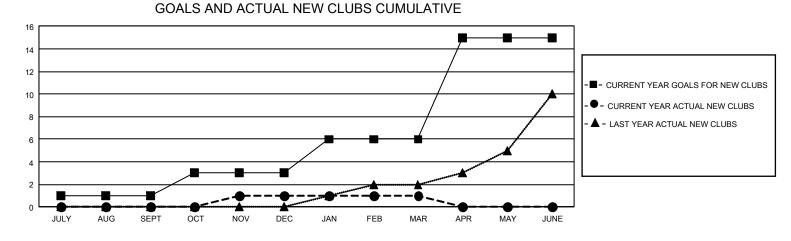

## GMT Constitutional Area 4, Group G

REPORT DOES NOT INCLUDE CLUBS IN UNDISTRICTED AREAS.

| Clubs                 |               |           |               | Members               |                         |                         |                                                    |
|-----------------------|---------------|-----------|---------------|-----------------------|-------------------------|-------------------------|----------------------------------------------------|
| RESULTS FOR 2023-2024 |               |           |               | RESULTS FOR 2023-2024 |                         |                         |                                                    |
| QUARTER               | NEW CLUB GOAL | NEW CLUBS | DROPPED CLUBS |                       | MBER GROWTH NET<br>GOAL | MEMBER GROWTH<br>ACTUAL | DROPPED MEMBERS<br>ACTUAL (including<br>transfers) |
| JULY/AUG/SEPT         | - 3           | 0         | 7             | JULY/AUG/SEPT         | 227                     | 388                     | 363                                                |
| OCT/NOV/DEC           | 6             | 1         | 4             | OCT/NOV/DEC           | 223                     | 453                     | 671                                                |
| JAN/FEB/MAR           | 9             | 0         | 5             | JAN/FEB/MAR           | 267                     | 532                     | 398                                                |
| APR/MAY/JUNE          | 27            | 0         | 0             | APR/MAY/JUNE          | 393                     | 0                       | 0                                                  |