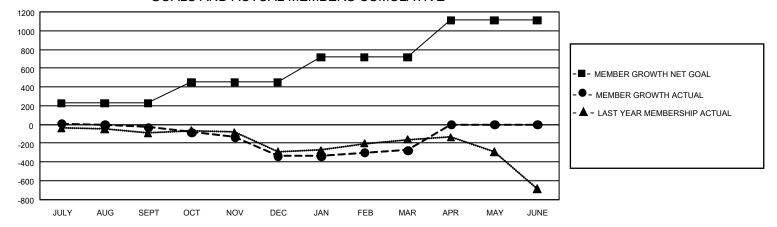

## GMT Constitutional Area 4, Group G

REPORT DOES NOT INCLUDE CLUBS IN UNDISTRICTED AREAS.

| Clubs                 |               |           |               | Members               |                         |                         |                                                    |
|-----------------------|---------------|-----------|---------------|-----------------------|-------------------------|-------------------------|----------------------------------------------------|
| RESULTS FOR 2023-2024 |               |           |               | RESULTS FOR 2023-2024 |                         |                         |                                                    |
| QUARTER               | NEW CLUB GOAL | NEW CLUBS | DROPPED CLUBS |                       | MBER GROWTH NET<br>GOAL | MEMBER GROWTH<br>ACTUAL | DROPPED MEMBERS<br>ACTUAL (including<br>transfers) |
| JULY/AUG/SEPT         | - 3           | 0         | 7             | JULY/AUG/SEPT         | 227                     | 388                     | 363                                                |
| OCT/NOV/DEC           | 6             | 1         | 4             | OCT/NOV/DEC           | 223                     | 453                     | 671                                                |
| JAN/FEB/MAR           | 9             | 0         | 5             | JAN/FEB/MAR           | 267                     | 532                     | 398                                                |
| APR/MAY/JUNE          | 27            | 0         | 0             | APR/MAY/JUNE          | 393                     | 0                       | 0                                                  |

## GOALS AND ACTUAL MEMBERS CUMULATIVE

| DROPPED CLUBS: 16       |             | 532 CLUBS OF 1,081 ADDED 1<br>OR MORE NEW MEMBERS | GENDER DISTRIBUTION<br>MALE 16,390 (76.16%) |                             |
|-------------------------|-------------|---------------------------------------------------|---------------------------------------------|-----------------------------|
| DROPPED MEMBERS         |             |                                                   | FEMALE<br>NON BINARY                        | 5,127 (23.82%)<br>2 (0.01%) |
| DECEASED 208            |             |                                                   | PREFER NOT TO ANSWER 1 (0.00%)              |                             |
| CLUB CANCELLED<br>OTHER | 20<br>1,204 | CLICK HERE FOR                                    | TOTAL FAMILY UNIT MEMBERS                   | 5 1,343                     |
| TOTAL                   | 1,432       | <u>CUMULATIVE MEMBERSHIP</u><br><u>DATA</u>       | FAMILY MEMBERS PAYING HA                    | LF DUES 683                 |